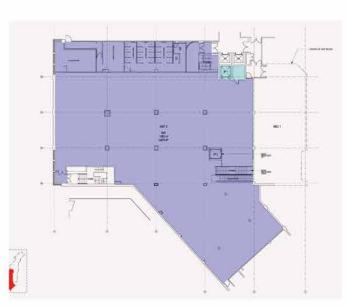

# SPLIT OPTIONS

The property has the potential to be split to match occupier requirements. Access can be provided to both Basement and First Floors in isolation from both St Mary's Square and Piccadilly frontages.