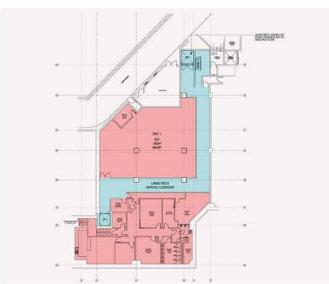

# SPLIT OPTIONS

The property has the potential to be split to match occupier requirements. Access can be provided to both Basement and First Floors in isolation from both St Mary's Square and Piccadilly frontages.