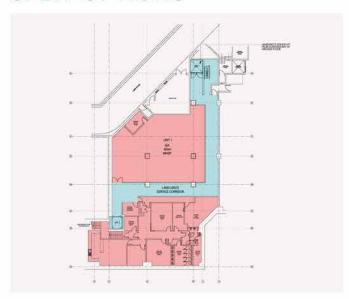

# SPLIT OPTIONS

The property has the potential to be split to match occupier requirements. Access can be provided to both Basement and First Floors in isolation from both St Mary's Square and Piccadilly frontages.