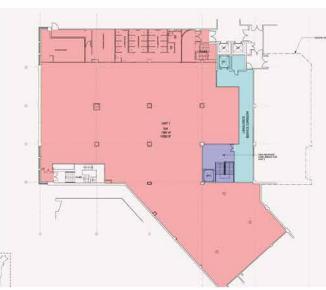

# PROPERTY HIGHLIGHTS

- Prominent frontages into St Mary's Square and onto Piccadilly
- Located in between Primark and Fenwick within the Coppergate Shopping Centre
- Close proximity to the entrance of Piccadilly multi-storey car park above (300 spaces)
- Excellent potential to split across all levels and from both frontages
- Designated loading bay and service area with goods lift serving all levels
- Located in the centre of an abundance of existing and pipeline residential and hotel development activity

## **ACCOMMODATION**

| AREAS (NIA)  |                           |  |
|--------------|---------------------------|--|
| Basement     | 7,438 sq ft / 691 sq m    |  |
| Ground Floor | 14,075 sq ft / 1,308 sq m |  |
| First Floor  | 15,510 sq ft / 1,441 sq m |  |

The property has the potential to be split to match occupier requirements. Access can be provided to both Basement and First Floors in isolation from both St Mary's Square and Piccadilly frontages.

# SPLIT OPTIONS