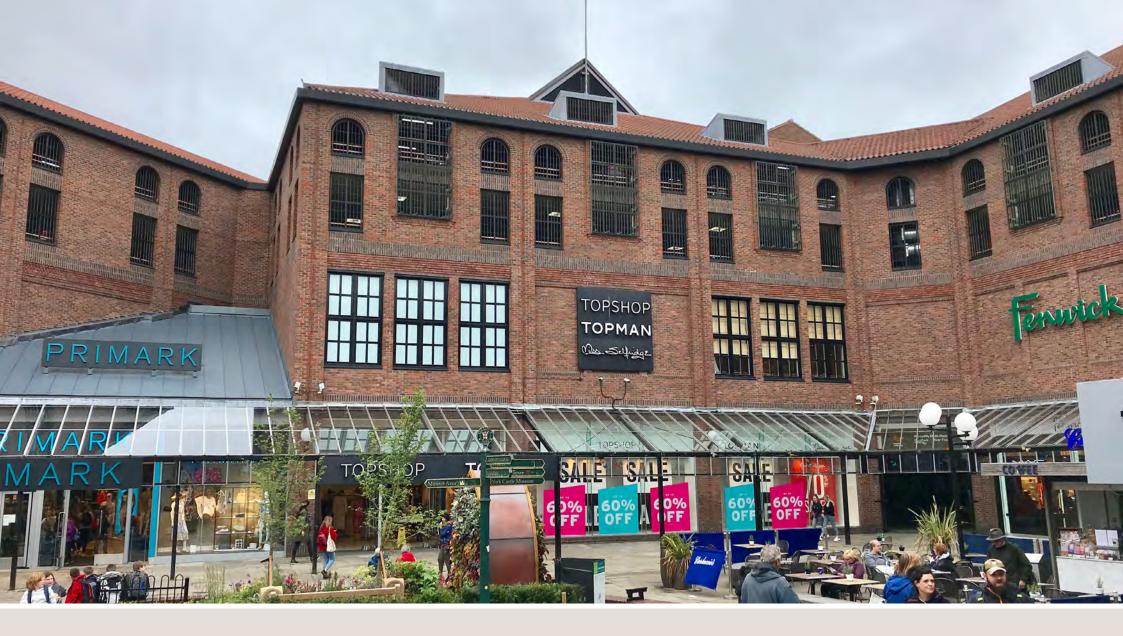

# 3 ST MARY'S SQUARE

Coppergate Shopping Centre, York, YO1 9NY

# PROPERTY HIGHLIGHTS

- Prominent frontages into St Mary's Square and onto Piccadilly
- Located in between Primark and Fenwick within the Coppergate Shopping Centre
- Close proximity to the entrance of Piccadilly multi-storey car park above (300 spaces)
- Excellent potential to split across all levels and from both frontages
- Designated loading bay and service area with goods lift serving all levels
- Located in the centre of an abundance of existing and pipeline residential and hotel development activity