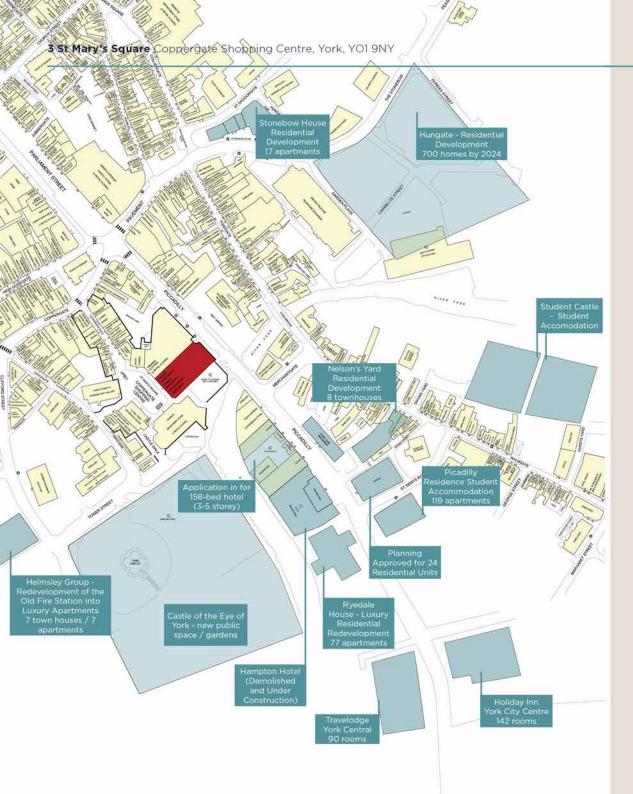

# 3 ST MARY'S SQUARE

Coppergate Shopping Centre, York, YO1 9NY

# PROPERTY HIGHLIGHTS

- Prominent frontages into St Mary's Square and onto Piccadilly
- Located in between Primark and Fenwick within the Coppergate Shopping Centre
- Close proximity to the entrance of Piccadilly multi-storey car park above (300 spaces)
- Excellent potential to split across all levels and from both frontages
- Designated loading bay and service area with goods lift serving all levels
- Located in the centre of an abundance of existing and pipeline residential and hotel development activity