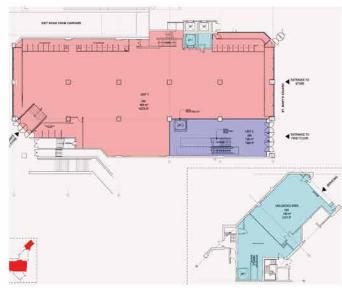

# SPLIT OPTIONS

The property has the potential to be split to match occupier requirements. Access can be provided to both Basement and First Floors in isolation from both St Mary's Square and Piccadilly frontages.