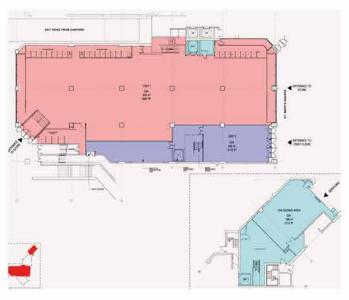

# PROPERTY HIGHLIGHTS

- Prominent frontages into St Mary's Square and onto Piccadilly
- Located in between Primark and Fenwick within the Coppergate Shopping Centre
- Close proximity to the entrance of Piccadilly multi-storey car park above (300 spaces)
- Excellent potential to split across all levels and from both frontages
- Designated loading bay and service area with goods lift serving all levels
- Located in the centre of an abundance of existing and pipeline residential and hotel development activity

## **ACCOMMODATION**

| AREAS (NIA)  |                           |  |
|--------------|---------------------------|--|
| Basement     | 7,438 sq ft / 691 sq m    |  |
| Ground Floor | 14,075 sq ft / 1,308 sq m |  |
| First Floor  | 15,510 sq ft / 1,441 sq m |  |

The property has the potential to be split to match occupier requirements. Access can be provided to both Basement and First Floors in isolation from both St Mary's Square and Piccadilly frontages.

# SPLIT OPTIONS